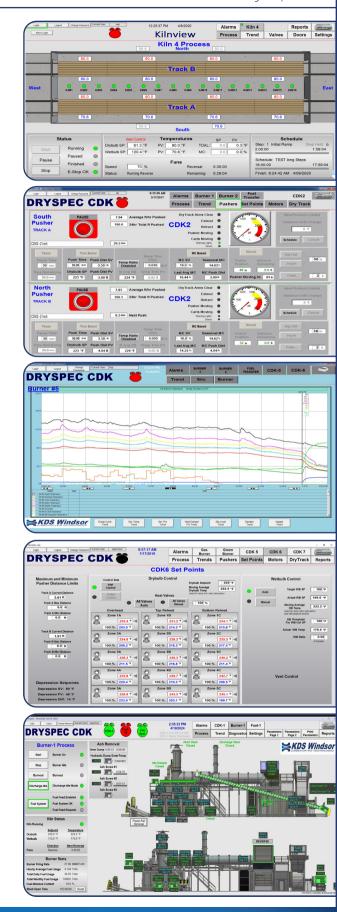

## **DRYSPEC® KILN CONTROL SYSTEMS**

Take Control with DrySpec®

## **Quality Components:**

- Customized Controls: Tailored programming to meet your site's specific needs, integrating alarms, layouts, and site-specific equipment.
- Industry Standard Components: Featuring Allen-Bradley components and Logix 5000 software, ensuring top-quality and availability.
- Custom Reporting & SQL Data Exchange: Expand your system's capabilities with advanced data management options.