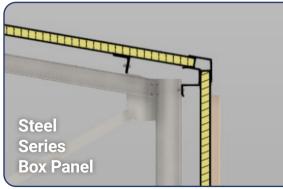

## Introducing the Best CDK Value in the Industry

The Steel Series features a drying chamber made of painted steel and an energy recovery chamber made of aluminum/ stainless steel. The panel tie bars help maintain a tight seal for longer than traditional box panel designs, and the stainless steel inner skin offers corrosion resistance in the tough CDK environment.