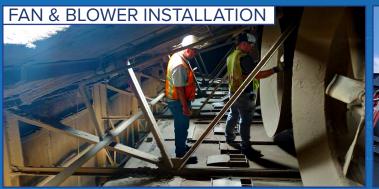

### **Fan & Blower Installation**

- New system installations
- Aftermarket fan replacements
- Supply and installation of adjacent ductwork and flex connectors