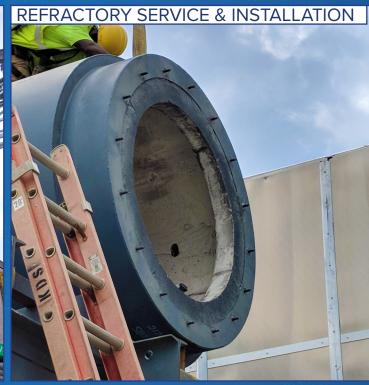

### **Refractory Ductwork**

- Design, fabrication, and installation of refractory-lined ductwork
- Repairs and maintenance for refractory systems

Capabilities: We offer custom ductwork in steel, painted steel, stainless steel, and aluminum, starting at 16 gauge thickness. Refractory-lined options provide added insulation and heat protection for high-temperature applications.

We deliver expert solutions in fabrication, welding, damper manufacturing, refractory installation, conveying system servicing, and fan/blower installation. With a commitment to quality and innovation, we provide reliable, customized solutions to meet your operational needs.