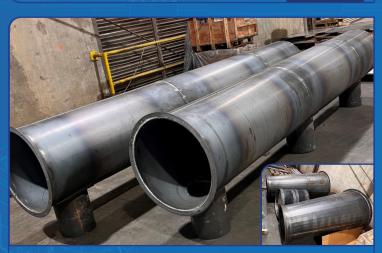

### **Fabrication & Welding Services**

- Custom metal fabrication
- Sheet metal work
- On-site welding and repairs
- Design and drawing creation

### **Refractory Ductwork**

- Design, fabrication, and installation of refractory-lined ductwork
- Repairs and maintenance for refractory systems

Capabilities: We offer custom ductwork in steel, painted steel, stainless steel, and aluminum, starting at 16 gauge thickness. Refractory-lined options provide added insulation and heat protection for high-temperature applications.