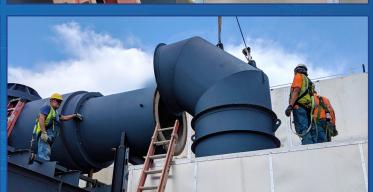

### **Fan & Blower Installation**

- New system installations
- Aftermarket fan replacements
- Supply and installation of adjacent ductwork and flex connectors