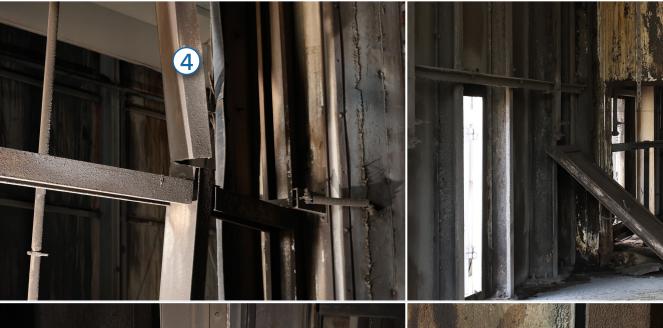

### **Fan & Blower Installation**

- New system installations
- Aftermarket fan replacements
- Supply and installation of adjacent ductwork and flex connectors

### **Fabrication & Welding Services**

- Custom metal fabrication
- Sheet metal work
- On-site welding and repairs
- Design and drawing creation