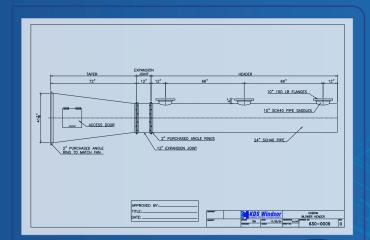

# Design and Approval Upon your order, we develop precise drawings for final confirmation.

Produce and Install
We manufacture the custom
ductwork and offer professional
installation services if needed.

Capabilities: We offer custom ductwork in steel, painted steel, stainless steel, and aluminum, starting at 16 gauge thickness. Refractory-lined options provide added insulation and heat protection for high-temperature applications.